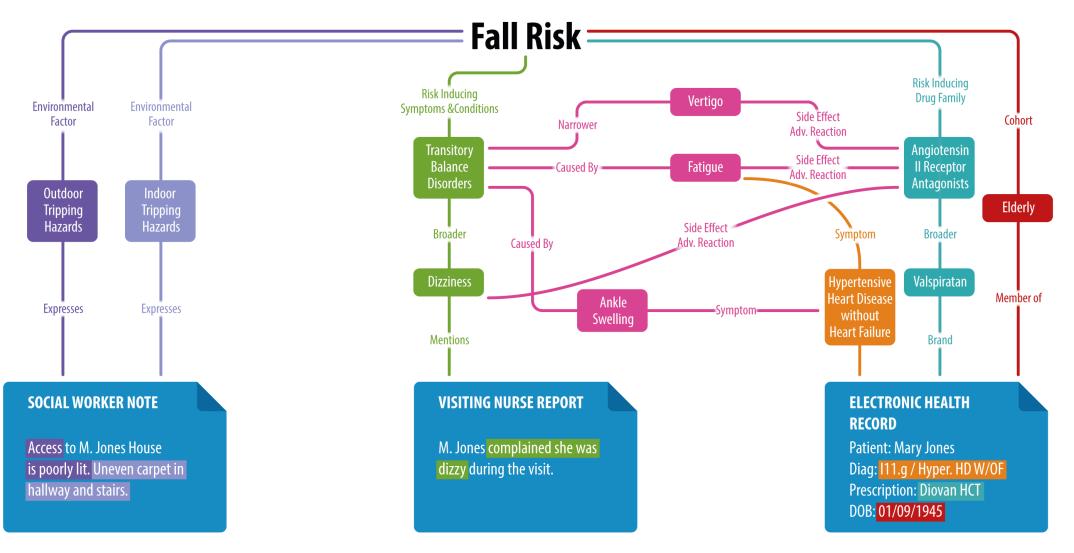

#### **Life Sciences**

Improving search for healthcare professionals

• Used Semaphore to create an employee self-service information portal that locates the right information at the right time, reduce duplication and identify reporting gaps.