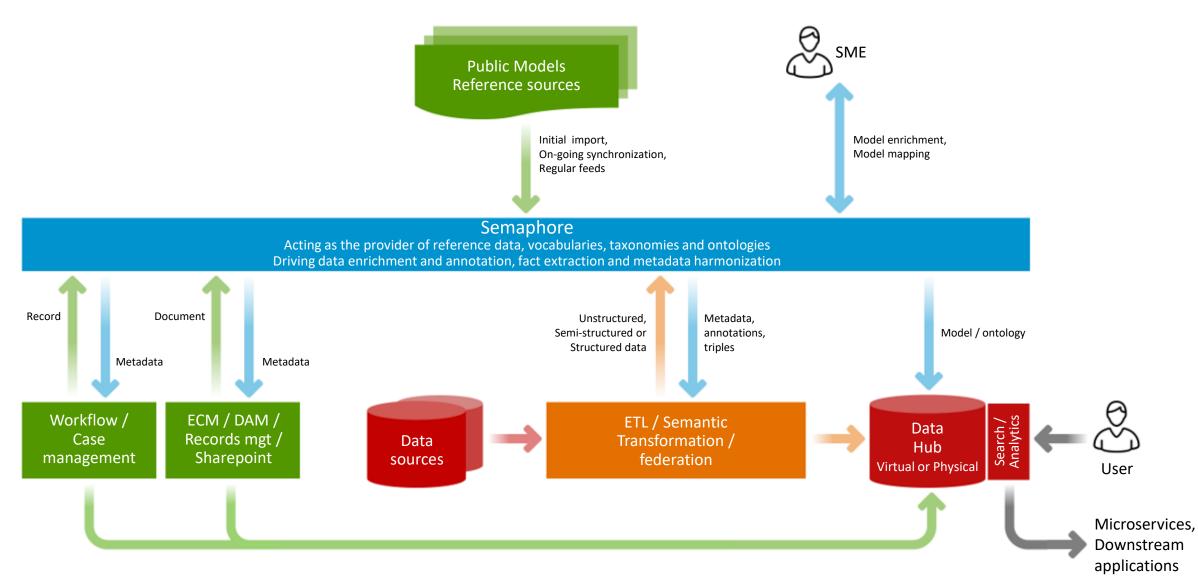

## Metadata Hub / Logical Data Warehouse

### Semaphore Harmonizes and Operationalizes

### Transparent, Timely, and Accurate Discovery and Reporting.